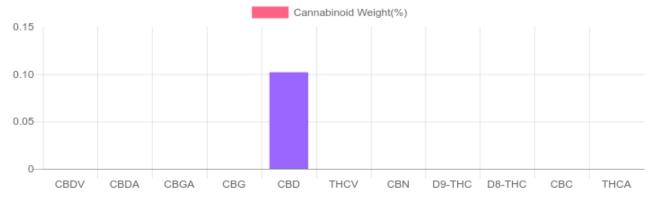

## Sample

N/D D9-THC 0.102% Total CBD

241.4 mg Cannabinoids per unit 241.4 mg CBD per unit

1 unit = 236 grams per unit x Cannabinoid concentration

## **Cannabinoids Test**

SHIMADZU INTEGRATED UPLC-PDA GSL SOP 400

| Cannabinoids       | LOQ    | weight(%) | mg/g  | mg/unit |
|--------------------|--------|-----------|-------|---------|
| D9-THC             | 10 PPM | N/D       | N/D   | N/D     |
| THCA               | 10 PPM | N/D       | N/D   | N/D     |
| CBD                | 10 PPM | 0.102%    | 1.023 | 241.4   |
| CBDA               | 20 PPM | N/D       | N/D   | N/D     |
| CBDV               | 20 PPM | N/D       | N/D   | N/D     |
| CBC                | 10 PPM | N/D       | N/D   | N/D     |
| CBN                | 10 PPM | N/D       | N/D   | N/D     |
| CBG                | 10 PPM | N/D       | N/D   | N/D     |
| CBGA               | 20 PPM | N/D       | N/D   | N/D     |
| D8-THC             | 10 PPM | N/D       | N/D   | N/D     |
| THCV               | 10 PPM | N/D       | N/D   | N/D     |
| TOTAL D9-THC       |        | N/D       | N/D   | N/D     |
| TOTAL CBD*         |        | 0.102%    | 1.023 | 241.4   |
| TOTAL CANNABINOIDS |        | 0.102%    | 1.023 | 241.4   |