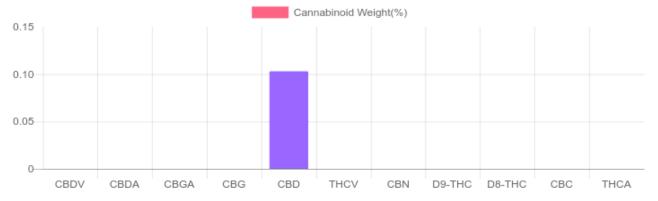

## Sample

N/D D9-THC 0.103% Total CBD

243.1 mg Cannabinoids per unit 243.1 mg CBD per unit

1 unit = 236 ml per unit x density (1) x Cannabinoid concentration

## **Cannabinoids Test**

SHIMADZU INTEGRATED UPLC-PDA GSL SOP 400

| Cannabinoids       | LOQ    | weight(%) | mg/g  | mg/unit |
|--------------------|--------|-----------|-------|---------|
|                    |        |           |       |         |
| D9-THC             | 10 PPM | N/D       | N/D   | N/D     |
| THCA               | 10 PPM | N/D       | N/D   | N/D     |
| CBD                | 10 PPM | 0.103%    | 1.030 | 243.1   |
| CBDA               | 20 PPM | N/D       | N/D   | N/D     |
| CBDV               | 20 PPM | N/D       | N/D   | N/D     |
| CBC                | 10 PPM | N/D       | N/D   | N/D     |
| CBN                | 10 PPM | N/D       | N/D   | N/D     |
| CBG                | 10 PPM | N/D       | N/D   | N/D     |
| CBGA               | 20 PPM | N/D       | N/D   | N/D     |
| D8-THC             | 10 PPM | N/D       | N/D   | N/D     |
| THCV               | 10 PPM | N/D       | N/D   | N/D     |
| TOTAL D9-THC       |        | N/D       | N/D   | N/D     |
| TOTAL CBD*         |        | 0.103%    | 1.030 | 243.1   |
| TOTAL CANNABINOIDS |        | 0.103%    | 1.030 | 243.1   |